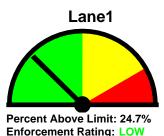

### Total Percentage of Enforceable Violations

Posted Speed Limit:25 MPHEnforcement Tolerance:10 MPHEnforcement Limit:36 MPH & UpPercentage Above Limit:24.6%Enforcement Rating:LOW

Percent Above Limit: 24.5% Enforcement Rating: LOW