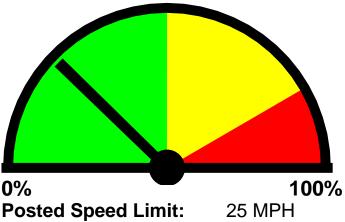

### Total Percentage of Enforceable Violations

Posted Speed Limit:25 MPHEnforcement Tolerance:10 MPHEnforcement Limit:36 MPH & UpPercentage Above Limit:24.6%Enforcement Rating:LOW

Percent Above Limit: 24.5% Enforcement Rating: LOW