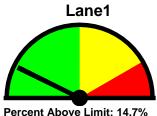

Percent Above Limit: 14.7% Enforcement Rating: LOW

Percent Above Limit: 27.9% Enforcement Rating: LOW