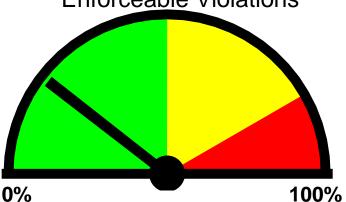

# Requested By:

Citizen Complaints

Total Percentage of Enforceable Violations

Posted Speed Limit: 25 MPH
Enforcement Tolerance: 10 MPH
Enforcement Limit: 36 MPH & Up

Percentage Above Limit: 21.1% Enforcement Rating: LOW