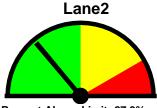

Percent Above Limit: 14.7% Enforcement Rating: LOW

Percent Above Limit: 27.9% Enforcement Rating: LOW