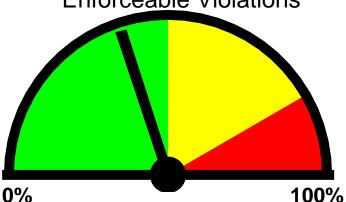

Installed By:

Det. Phillips #3025

Requested By:

Citizen Complaints

Total Percentage of Enforceable Violations

Posted Speed Limit: 25 MPH Enforcement Tolerance: 10 MPH

**Enforcement Limit:** 36 MPH & Up

Percentage Above Limit: 40.0% Enforcement Rating: LOW