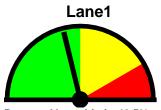

Percent Above Limit: 42.5% Enforcement Rating: LOW

Lane2

Percent Above Limit: 37.6% Enforcement Rating: LOW