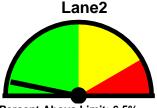

Percentage Above Limit: 5.0% Enforcement Rating: LOW

Percent Above Limit: 3.6% Enforcement Rating: LOW

Percent Above Limit: 6.5% Enforcement Rating: LOW