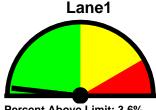

Percentage Above Limit: 5.0% Enforcement Rating: LOW

Percent Above Limit: 3.6% Enforcement Rating: LOW

Percent Above Limit: 6.5% Enforcement Rating: LOW