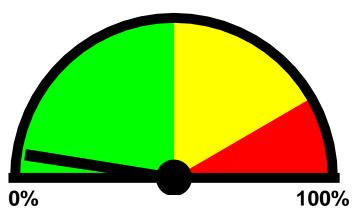

Installed By:

Ptlm. J. Duffy #3100

**Requested By:** 

Citizen Complaints

Total Percentage of Enforceable Violations

**Posted Speed Limit:** 25 MPH **Enforcement Tolerance:** 6 MPH

Enforcement Limit: 32 MPH & Up

Percentage Above Limit: 5.0% Enforcement Rating: LOW

Percent Above Limit: 3.6% Enforcement Rating: LOW

Percent Above Limit: 6.5% Enforcement Rating: LOW