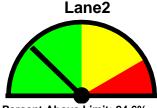

Percent Above Limit: 22.3% Enforcement Rating: LOW

Percent Above Limit: 24.6% Enforcement Rating: LOW

|   | Combined |      |       |       |       |       |       |       |       |       |       |       |       |     |
|---|----------|------|-------|-------|-------|-------|-------|-------|-------|-------|-------|-------|-------|-----|
|   | 1-5      | 6-10 | 11-15 | 16-20 | 21-25 | 26-30 | 31-35 | 36-40 | 41-45 | 46-50 | 51-55 | 56-60 | 61-65 | >65 |
| ĺ | 0        | 20   | 112   | 411   | 1283  | 2303  | 1338  | 353   | 43    | 12    | 1     | 2     | 0     | 0   |