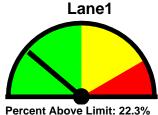

Percent Above Limit: 22.3% Enforcement Rating: LOW

Percent Above Limit: 24.6% Enforcement Rating: LOW

|   | Combined |      |       |       |       |       |       |       |       |       |       |       |       |     |
|---|----------|------|-------|-------|-------|-------|-------|-------|-------|-------|-------|-------|-------|-----|
|   | 1-5      | 6-10 | 11-15 | 16-20 | 21-25 | 26-30 | 31-35 | 36-40 | 41-45 | 46-50 | 51-55 | 56-60 | 61-65 | >65 |
| ĺ | 0        | 20   | 112   | 411   | 1283  | 2303  | 1338  | 353   | 43    | 12    | 1     | 2     | 0     | 0   |