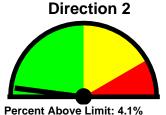

Direction 2

|                    | Direction 2 |      |       |       |       |       |       |       |       |       |       |       |       |     |
|--------------------|-------------|------|-------|-------|-------|-------|-------|-------|-------|-------|-------|-------|-------|-----|
|                    | 1-5         | 6-10 | 11-15 | 16-20 | 21-25 | 26-30 | 31-35 | 36-40 | 41-45 | 46-50 | 51-55 | 56-60 | 61-65 | >65 |
|                    | 0           | 10   | 133   | 825   | 2150  | 1721  | 314   | 26    | 2     | 0     | 0     | 0     | 0     | 0   |
| 85 percentile - 28 |             |      |       |       |       |       |       |       |       |       |       |       |       |     |