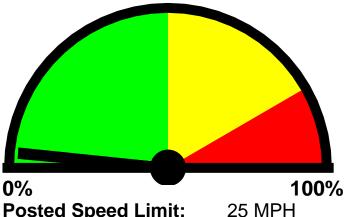

### **Total Percentage of Enforceable Violations**

**Posted Speed Limit:** Enforcement Tolerance: 6 MPH **Enforcement Limit:** 32 MPH & Up Percentage Above Limit: 3.2% **Enforcement Rating:** LOW

Enforcement Rating: LOW