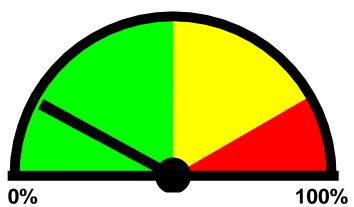

Requested By:

Citizen Complaints

Total Percentage of Enforceable Violations

Posted Speed Limit: 25 MPH Enforcement Tolerance: 6 MPH

Enforcement Limit: 32 MPH & Up

Percentage Above Limit: 15.9% Enforcement Rating: LOW