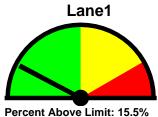

Percent Above Limit: 16.1% Enforcement Rating: LOW

| Combined |      |       |       |       |       |       |       |       |       |       |       |       |     |
|----------|------|-------|-------|-------|-------|-------|-------|-------|-------|-------|-------|-------|-----|
| 1-5      | 6-10 | 11-15 | 16-20 | 21-25 | 26-30 | 31-35 | 36-40 | 41-45 | 46-50 | 51-55 | 56-60 | 61-65 | >65 |
| 0        | 46   | 508   | 793   | 1656  | 2236  | 1084  | 239   | 37    | 6     | 1     | 1     | 1     | 0   |