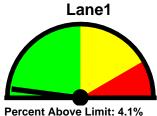

| ı | _ane1 |      |       |       |       |       |       |       |       |       |       |       |       |     |
|---|-------|------|-------|-------|-------|-------|-------|-------|-------|-------|-------|-------|-------|-----|
| ſ | 1-5   | 6-10 | 11-15 | 16-20 | 21-25 | 26-30 | 31-35 | 36-40 | 41-45 | 46-50 | 51-55 | 56-60 | 61-65 | >65 |
|   | ٥     | 21   | 80    | 2/13  | 767   | 924   | 120   | 03    | ۵     | 2     | 1     | 1     | 0     | 0   |