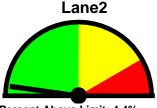

85 percentile = 31

| Lane2 |     |      |       |       |       |       |       |       |       |       |       |       |       |     |
|-------|-----|------|-------|-------|-------|-------|-------|-------|-------|-------|-------|-------|-------|-----|
|       | 1-5 | 6-10 | 11-15 | 16-20 | 21-25 | 26-30 | 31-35 | 36-40 | 41-45 | 46-50 | 51-55 | 56-60 | 61-65 | >65 |
|       | 0   | 25   | 428   | 550   | 889   | 1312  | 655   | 146   | 28    | 4     | 0     | 0     | 1     | 0   |