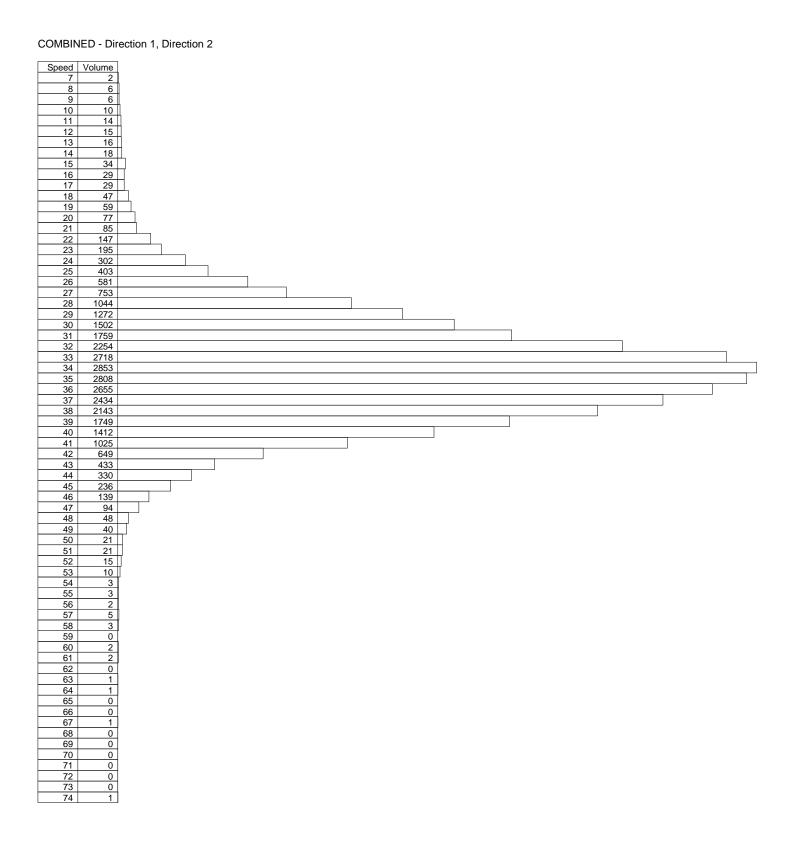

I then produced the Data Summary for the Traffic Study. The combined speed statistics (for East and Westbound traffic) revealed that the Average Mean Speed of vehicles was 34 MPH. It was found that there were (70) vehicles traveling over 50 MPH, out of a total of 32,767 vehicles.

It was found that there is not a speeding issue at the target location. The results reveal that the complaining resident may be observing a volume issue for the size of the roadway, with the occasional vehicle traveling above 50 MPH (70 vehicles out of

32,767). The 85<sup>th</sup> percentile speed was also found to be 39MPH, meaning that 85 % of motorists are traveling at or below this speed. I have also attached the Data Summary Sheets to this report for reference.

# Traffic Safety Unit 220 S. Broad St Woodbury, NJ 08096

Site Code: 00000001 Station ID: Hessian Ave Tatum Street Latitude: 0' 0.0000 South

| Direction 1   |        |       |       |       |       |       |       |       |       |       |       |       |     |
|---------------|--------|-------|-------|-------|-------|-------|-------|-------|-------|-------|-------|-------|-----|
| 1-5           | 6-10   | 11-15 | 16-20 | 21-25 | 26-30 | 31-35 | 36-40 | 41-45 | 46-50 | 51-55 | 56-60 | 61-65 | >65 |
| 0             | 9      | 42    | 140   | 574   | 2724  | 6752  | 4567  | 1017  | 133   | 18    | 6     | 1     | 1   |
| 85 percentile | e = 38 |       |       |       |       |       |       |       |       |       |       |       |     |
|               |        |       |       |       |       |       |       |       |       |       |       |       |     |
| Direction 2   |        |       |       |       |       |       |       |       |       |       |       |       |     |
| 1-5           | 6-10   | 11-15 | 16-20 | 21-25 | 26-30 | 31-35 | 36-40 | 41-45 | 46-50 | 51-55 | 56-60 | 61-65 | >65 |
| 0             | 15     | 55    | 101   | 558   | 2428  | 5640  | 5826  | 1656  | 209   | 34    | 6     | 3     | 1   |
| 85 percentile | e = 39 |       |       |       |       |       |       |       |       |       |       |       |     |
| -             |        |       |       |       |       |       |       |       |       |       |       |       |     |
| Combined      |        |       |       |       |       |       |       |       |       |       |       |       |     |
| 1-5           | 6-10   | 11-15 | 16-20 | 21-25 | 26-30 | 31-35 | 36-40 | 41-45 | 46-50 | 51-55 | 56-60 | 61-65 | >65 |
| 0             | 24     | 97    | 241   | 1132  | 5152  | 12392 | 10393 | 2673  | 342   | 52    | 12    | 4     | 2   |

85 percentile = 39

|            |     |      |       |       |       |       |       |       |       |       |       |       |       | С   | ombined |
|------------|-----|------|-------|-------|-------|-------|-------|-------|-------|-------|-------|-------|-------|-----|---------|
| Date\Speed | 1-5 | 6-10 | 11-15 | 16-20 | 21-25 | 26-30 | 31-35 | 36-40 | 41-45 | 46-50 | 51-55 | 56-60 | 61-65 | >65 | Total   |
| (MPH)      |     |      |       |       |       |       |       |       |       |       |       |       |       |     |         |
| 8/13/2021  | 0   | 2    | 8     | 34    | 151   | 763   | 1791  | 1489  | 357   | 51    | 6     | 2     | 1     | 0   | 4655    |
| 8/14/2021  | 0   | 5    | 19    | 29    | 161   | 736   | 1750  | 1551  | 456   | 49    | 8     | 2     | 0     | 1   | 4767    |
| 8/15/2021  | 0   | 2    | 10    | 29    | 143   | 590   | 1573  | 1319  | 346   | 43    | 6     | 2     | 0     | 0   | 4063    |
| 8/16/2021  | 0   | 5    | 10    | 26    | 138   | 815   | 1935  | 1549  | 379   | 56    | 4     | 1     | 0     | 0   | 4918    |
| 8/17/2021  | 0   | 1    | 13    | 40    | 188   | 843   | 1915  | 1514  | 388   | 47    | 11    | 2     | 0     | 1   | 4963    |
| 8/18/2021  | 0   | 4    | 18    | 42    | 202   | 801   | 1894  | 1703  | 400   | 51    | 11    | 0     | 1     | 0   | 5127    |
| 8/19/2021  | 0   | 5    | 19    | 46    | 158   | 649   | 1631  | 1348  | 362   | 45    | 6     | 3     | 2     | 0   | 4274    |
| Combined   | 0   | 24   | 97    | 246   | 1141  | 5197  | 12489 | 10473 | 2688  | 342   | 52    | 12    | 4     | 2   | 32767   |
| Total      |     |      |       |       |       |       |       |       |       |       |       |       |       |     |         |

### SPEED STATISTICS - 35 to 95+ by 5 MPH

| Speed in<br>MPH   | 1 - 35 | 36 - 4 | 40  | 41 - 45 | 46 - 50 | 51 - 55 | 5 56 - 60 | 61 - 65 | 66 - 70 | 71 - 75 | 76 - 80 | 81 - 85 | 86 - 90 | 91 - 95 | 96 -<br>999 |
|-------------------|--------|--------|-----|---------|---------|---------|-----------|---------|---------|---------|---------|---------|---------|---------|-------------|
| Count             | 19038  | 10393  |     | 2673    | 342     | 52      | 12        | 4       | 1       | 1       | 0       | 0       | 0       | 0       | 0           |
| Percent           | 58.5   | 32.0   |     | 8.2     | 1.1     | 0.2     | 0.0       | 0.0     | 0.0     | 0.0     | 0.0     | 0.0     | 0.0     | 0.0     | 0.0         |
| Over Speed        | 35     | 40     |     | 45      | 50      | 55      | 60        | 65      | 70      | 75      | 80      | 85      | 90      | 95      | 999         |
| Count             | 13478  | 3085   |     | 412     | 70      | 18      | 6         | 2       | 1       | 0       | 0       | 0       | 0       | 0       | 0           |
| Percent           | 41.5   | 9.5    |     | 1.3     | 0.2     | 0.1     | 0.0       | 0.0     | 0.0     | 0.0     | 0.0     | 0.0     | 0.0     | 0.0     | 0.0         |
| Percentile        | 5%     | 10%    | 15% | ы́ 45%  | 50%     | 55%     | 85% 90%   | 6 95%   | ]       |         |         |         |         |         |             |
| Speed             | 26     | 28     | 29  | 34      | 35      | 35      | 39 40     | 42      |         |         |         |         |         |         |             |
| Average           | 34     |        |     |         |         |         |           |         |         |         |         |         |         |         |             |
| (Mean)            |        |        |     |         |         |         |           |         |         |         |         |         |         |         |             |
| Pace Speed        | 30-39  |        |     |         |         |         |           |         |         |         |         |         |         |         |             |
| Number in<br>Pace | 22875  |        |     |         |         |         |           |         |         |         |         |         |         |         |             |
| Percent in        | 70.3   |        |     |         |         |         |           |         |         |         |         |         |         |         |             |
| Pace              |        |        |     |         |         |         |           |         |         |         |         |         |         |         |             |