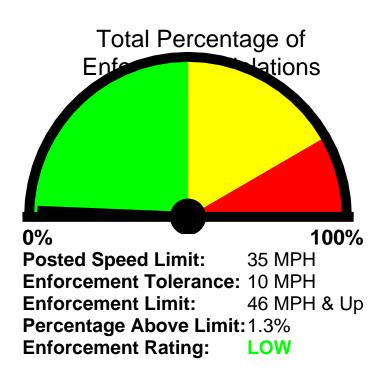

#### Speed Enforcement Evaluator (46 MPH and above)

The total percentage of Enforceable Violations (Vehicles traveling over 46 MPH) was found to be LOW with 1.3% of vehicles above the limit (46MPH).

I have attached both Speed Enforcement Evaluator Sheets to this report for reference. It should be noted that "Direction 1" is the eastbound direction and "Direction 2" is the westbound direction on the data sheets.

## **Requested By:**

**Citizen Complaints** 

9

42

138

566

2701

Enforcement Rating: LOW

## **Requested By:**

**Citizen Complaints** 

Enforcement Rating: LOW

Enforcement Rating: LOW

| Combined   |          |       |       |       |       |       |       |       | •     |       |       |       |     |
|------------|----------|-------|-------|-------|-------|-------|-------|-------|-------|-------|-------|-------|-----|
| 1-5        | 6-10     | 11-15 | 16-20 | 21-25 | 26-30 | 31-35 | 36-40 | 41-45 | 46-50 | 51-55 | 56-60 | 61-65 | >65 |
| 0          | 24       | 97    | 239   | 1122  | 5117  | 12300 | 10326 | 2653  | 340   | 52    | 12    | 4     | 2   |
| 85 percent | ile = 38 |       |       |       |       |       |       |       |       |       |       |       |     |
| l ane1     |          |       |       |       |       |       |       |       |       |       |       |       |     |