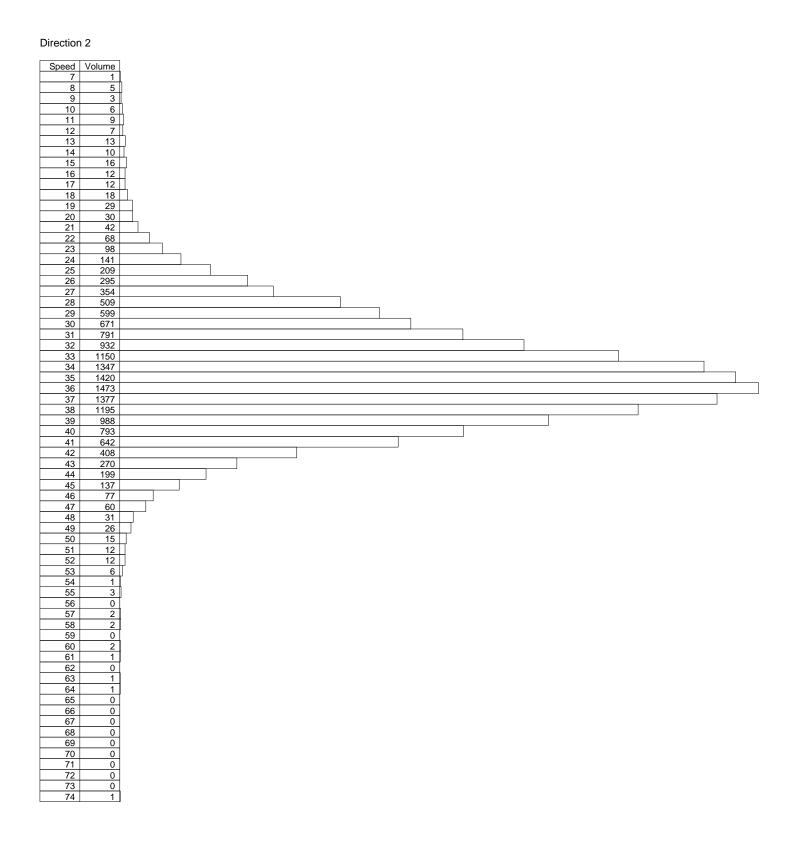

# Traffic Safety Unit 220 S. Broad St Woodbury, NJ 08096

Site Code: 00000001 Station ID: Hessian Ave Tatum Street Latitude: 0' 0.0000 South

| Direction 1   |        |       |       |       |       |       |       |       |       |       |       |       |     |
|---------------|--------|-------|-------|-------|-------|-------|-------|-------|-------|-------|-------|-------|-----|
| 1-5           | 6-10   | 11-15 | 16-20 | 21-25 | 26-30 | 31-35 | 36-40 | 41-45 | 46-50 | 51-55 | 56-60 | 61-65 | >65 |
| 0             | 9      | 42    | 140   | 574   | 2724  | 6752  | 4567  | 1017  | 133   | 18    | 6     | 1     | 1   |
| 85 percentile | e = 38 |       |       |       |       |       |       |       |       |       |       |       |     |
|               |        |       |       |       |       |       |       |       |       |       |       |       |     |
| Direction 2   |        |       |       |       |       |       |       |       |       |       |       |       |     |
| 1-5           | 6-10   | 11-15 | 16-20 | 21-25 | 26-30 | 31-35 | 36-40 | 41-45 | 46-50 | 51-55 | 56-60 | 61-65 | >65 |
| 0             | 15     | 55    | 101   | 558   | 2428  | 5640  | 5826  | 1656  | 209   | 34    | 6     | 3     | 1   |
| 85 percentile | e = 39 |       |       |       |       |       |       |       |       |       |       |       |     |
| -             |        |       |       |       |       |       |       |       |       |       |       |       |     |
| Combined      |        |       |       |       |       |       |       |       |       |       |       |       |     |
| 1-5           | 6-10   | 11-15 | 16-20 | 21-25 | 26-30 | 31-35 | 36-40 | 41-45 | 46-50 | 51-55 | 56-60 | 61-65 | >65 |
| 0             | 24     | 97    | 241   | 1132  | 5152  | 12392 | 10393 | 2673  | 342   | 52    | 12    | 4     | 2   |

85 percentile = 38

|                     |     |      |       |       |       |       |       |       |       |       |       |       |       | D   | rection 2 |
|---------------------|-----|------|-------|-------|-------|-------|-------|-------|-------|-------|-------|-------|-------|-----|-----------|
| Date\Speed<br>(MPH) | 1-5 | 6-10 | 11-15 | 16-20 | 21-25 | 26-30 | 31-35 | 36-40 | 41-45 | 46-50 | 51-55 | 56-60 | 61-65 | >65 | Total     |
| 8/13/2021           | 0   | 1    | 5     | 11    | 72    | 362   | 849   | 870   | 227   | 26    | 4     | 2     | 1     | 0   | 2430      |
| 8/14/2021           | 0   | 4    | 9     | 17    | 79    | 337   | 772   | 856   | 282   | 34    | 6     | 0     | 0     | 1   | 2397      |
| 8/15/2021           | 0   | 1    | 5     | 14    | 77    | 271   | 740   | 710   | 232   | 24    | 3     | 2     | 0     | 0   | 2079      |
| 8/16/2021           | 0   | 4    | 4     | 9     | 66    | 393   | 912   | 897   | 234   | 35    | 1     | 0     | 0     | 0   | 2555      |
| 8/17/2021           | 0   | 0    | 8     | 13    | 84    | 402   | 861   | 844   | 234   | 30    | 9     | 1     | 0     | 0   | 2486      |
| 8/18/2021           | 0   | 1    | 12    | 21    | 99    | 386   | 869   | 954   | 239   | 33    | 7     | 0     | 1     | 0   | 2622      |
| 8/19/2021           | 0   | 4    | 12    | 16    | 82    | 302   | 676   | 732   | 217   | 27    | 4     | 1     | 1     | 0   | 2074      |
| Direction 2         | 0   | 15   | 55    | 101   | 559   | 2453  | 5679  | 5863  | 1665  | 209   | 34    | 6     | 3     | 1   | 16643     |
| Total               |     |      |       |       |       |       |       |       |       |       |       |       |       |     |           |

#### SPEED STATISTICS - 35 to 95+ by 5 MPH

| Speed in<br>MPH    | 1 - 35 | 36 - 4 | 0 4 | 1 - 45 | 46 - 50 | 51 - 55 | 56 - 60 | 61 - 65 | 66 - 70 | 71 - 75 | 76 - 80 | 81 - 85 | 86 - 90 | 91 - 95 | 96 -<br>999 |
|--------------------|--------|--------|-----|--------|---------|---------|---------|---------|---------|---------|---------|---------|---------|---------|-------------|
| Count              | 8797   | 5826   | ; ́ | 1656   | 209     | 34      | 6       | 3       | 0       | 1       | 0       | 0       | 0       | 0       | 0           |
| Percent            | 53.2   | 35.2   |     | 10.0   | 1.3     | 3 0.2   | 0.0     | 0.0     | 0.0     | 0.0     | 0.0     | 0.0     | 0.0     | 0.0     | 0.0         |
| Over Speed         | 35     | 40     |     | 45     | 50      | 55      | 60      | 65      | 70      | 75      | 80      | 85      | 90      | 95      | 999         |
| Count              | 7735   | 1909   | )   | 253    | 44      | 10      | 4       | 1       | 1       | 0       | 0       | 0       | 0       | 0       | 0           |
| Percent            | 46.8   | 11.5   |     | 1.5    | 0.3     | 0.1     | 0.0     | 0.0     | 0.0     | 0.0     | 0.0     | 0.0     | 0.0     | 0.0     | 0.0         |
| Percentile         | 5%     | 10%    | 15% | 45%    | 50%     | 55%     | 85% 90% | 6 95%   | ]       |         |         |         |         |         |             |
| Speed              | 26     | 28     | 29  | 35     | 35      | 36      | 40 41   | 43      |         |         |         |         |         |         |             |
| Average            | 35     |        |     |        |         |         |         |         |         |         |         |         |         |         |             |
| (Mean)             |        |        |     |        |         |         |         |         |         |         |         |         |         |         |             |
| Pace Speed         | 31-40  |        |     |        |         |         |         |         |         |         |         |         |         |         |             |
| Number in          | 11466  |        |     |        |         |         |         |         |         |         |         |         |         |         |             |
| Pace               |        |        |     |        |         |         |         |         |         |         |         |         |         |         |             |
| Percent in<br>Pace | 69.4   |        |     |        |         |         |         |         |         |         |         |         |         |         |             |