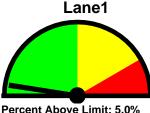

## **Requested By:**

**Citizen Complaints** 

Enforcement Rating: LOW

Enforcement Rating: LOW

| Combined   |          |       |       |       |       |       |       |       | •     |       |       |       |     |
|------------|----------|-------|-------|-------|-------|-------|-------|-------|-------|-------|-------|-------|-----|
| 1-5        | 6-10     | 11-15 | 16-20 | 21-25 | 26-30 | 31-35 | 36-40 | 41-45 | 46-50 | 51-55 | 56-60 | 61-65 | >65 |
| 0          | 24       | 97    | 239   | 1122  | 5117  | 12300 | 10326 | 2653  | 340   | 52    | 12    | 4     | 2   |
| 85 percent | ile = 38 |       |       |       |       |       |       |       |       |       |       |       |     |
| l ane1     |          |       |       |       |       |       |       |       |       |       |       |       |     |