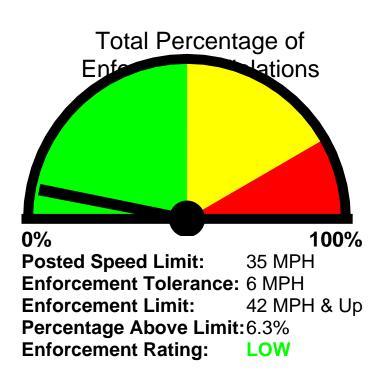

I then downloaded the data from the recorder and produced a Speed Enforcement Evaluator Sheet, along with a Data Summary. The Speed Enforcement Evaluator was calibrated for an Enforcement Tolerance of 6 MPH, or a vehicle speed of 42 MPH and above. I also produced a Speed Enforcement Evaluator with an Enforcement Tolerance set at 10 MPH or a vehicle speed of 46 MPH and above. The following are the results of the data:

#### Speed Enforcement Evaluator (42 MPH and above)

The total percentage of Enforceable Violations (Vehicles traveling over 42 MPH) was found to be LOW with 6.3% of vehicles above the limit (42MPH).

## **Requested By:**

**Citizen Complaints** 

Enforcement Rating: LOW

Enforcement Rating: LOW

| Combined   |          |       |       |       |       |       |       |       | •     |       |       |       |     |
|------------|----------|-------|-------|-------|-------|-------|-------|-------|-------|-------|-------|-------|-----|
| 1-5        | 6-10     | 11-15 | 16-20 | 21-25 | 26-30 | 31-35 | 36-40 | 41-45 | 46-50 | 51-55 | 56-60 | 61-65 | >65 |
| 0          | 24       | 97    | 239   | 1122  | 5117  | 12300 | 10326 | 2653  | 340   | 52    | 12    | 4     | 2   |
| 85 percent | ile = 38 |       |       |       |       |       |       |       |       |       |       |       |     |
| l ane1     |          |       |       |       |       |       |       |       |       |       |       |       |     |