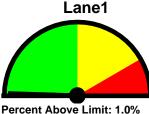

## **Requested By:**

**Citizen Complaints** 

9

42

138

566

2701

Enforcement Rating: LOW