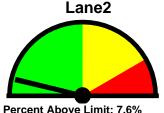

#### Speed Enforcement Evaluator (46 MPH and above)

The total percentage of Enforceable Violations (Vehicles traveling over 46 MPH) was found to be LOW with 1.3% of vehicles above the limit (46MPH).

I have attached both Speed Enforcement Evaluator Sheets to this report for reference. It should be noted that "Direction 1" is the eastbound direction and "Direction 2" is the westbound direction on the data sheets.

## **Requested By:**

**Citizen Complaints** 

9

42

138

566

2701

Enforcement Rating: LOW

6

Lane2

Enforcement Rating: LOW

1012

133

18

| Combined   |          |       |       |       |       |       |       |       |       |       |       | -     |     |
|------------|----------|-------|-------|-------|-------|-------|-------|-------|-------|-------|-------|-------|-----|
| 1-5        | 6-10     | 11-15 | 16-20 | 21-25 | 26-30 | 31-35 | 36-40 | 41-45 | 46-50 | 51-55 | 56-60 | 61-65 | >65 |
| 0          | 24       | 97    | 239   | 1122  | 5117  | 12300 | 10326 | 2653  | 340   | 52    | 12    | 4     | 2   |
| 85 percent | ile = 38 |       |       |       |       |       |       |       |       |       |       |       |     |
|            |          |       |       |       |       |       |       |       |       |       |       |       |     |
| Lane1      |          |       |       |       |       |       |       |       |       |       |       |       |     |
| 1-5        | 6-10     | 11-15 | 16-20 | 21-25 | 26-30 | 31-35 | 36-40 | 41-45 | 46-50 | 51-55 | 56-60 | 61-65 | >65 |