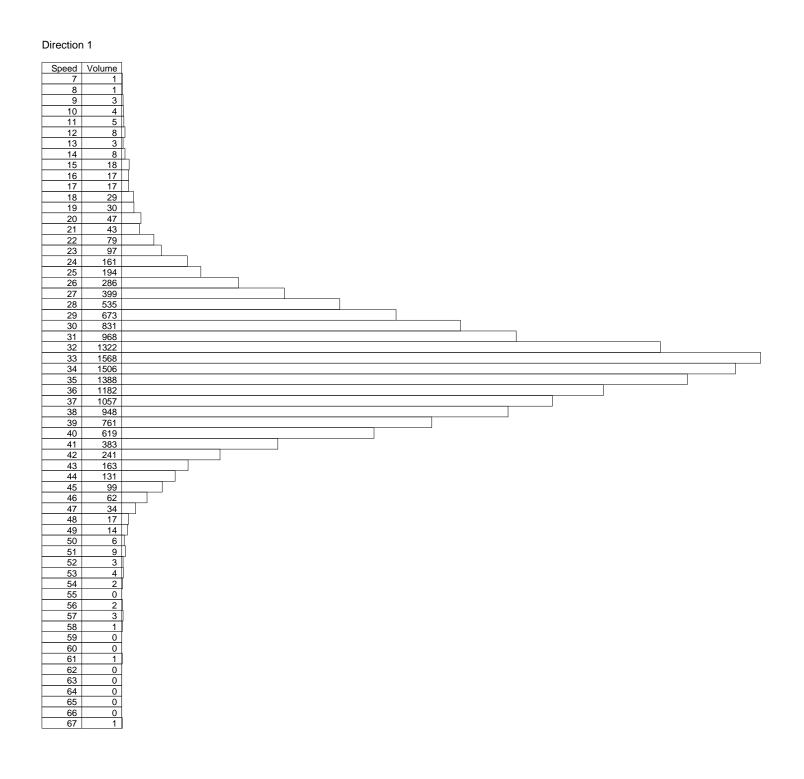

# Traffic Safety Unit 220 S. Broad St Woodbury, NJ 08096

Site Code: 00000001 Station ID: Hessian Ave Tatum Street Latitude: 0' 0.0000 South

| Direction 1   |        |       |       |       |       |       |       |       |       |       |       |       |     |
|---------------|--------|-------|-------|-------|-------|-------|-------|-------|-------|-------|-------|-------|-----|
| 1-5           | 6-10   | 11-15 | 16-20 | 21-25 | 26-30 | 31-35 | 36-40 | 41-45 | 46-50 | 51-55 | 56-60 | 61-65 | >65 |
| 0             | 9      | 42    | 140   | 574   | 2724  | 6752  | 4567  | 1017  | 133   | 18    | 6     | 1     | 1   |
| 85 percentile | e = 38 |       |       |       |       |       |       |       |       |       |       |       |     |
|               |        |       |       |       |       |       |       |       |       |       |       |       |     |
| Direction 2   |        |       |       |       |       |       |       |       |       |       |       |       |     |
| 1-5           | 6-10   | 11-15 | 16-20 | 21-25 | 26-30 | 31-35 | 36-40 | 41-45 | 46-50 | 51-55 | 56-60 | 61-65 | >65 |
| 0             | 15     | 55    | 101   | 558   | 2428  | 5640  | 5826  | 1656  | 209   | 34    | 6     | 3     | 1   |
| 85 percentile | e = 39 |       |       |       |       |       |       |       |       |       |       |       |     |
| -             |        |       |       |       |       |       |       |       |       |       |       |       |     |
| Combined      |        |       |       |       |       |       |       |       |       |       |       |       |     |
| 1-5           | 6-10   | 11-15 | 16-20 | 21-25 | 26-30 | 31-35 | 36-40 | 41-45 | 46-50 | 51-55 | 56-60 | 61-65 | >65 |
| 0             | 24     | 97    | 241   | 1132  | 5152  | 12392 | 10393 | 2673  | 342   | 52    | 12    | 4     | 2   |

#### Traffic Safety Unit 220 S. Broad St Woodbury, NJ 08096

Site Code: 00000001 Station ID: Hessian Ave Tatum Street Latitude: 0' 0.0000 South

|             |     |      |       |       |       |       |       |       |       |       |       |       |       | Di  | rection 1 |
|-------------|-----|------|-------|-------|-------|-------|-------|-------|-------|-------|-------|-------|-------|-----|-----------|
| Date\Speed  | 1-5 | 6-10 | 11-15 | 16-20 | 21-25 | 26-30 | 31-35 | 36-40 | 41-45 | 46-50 | 51-55 | 56-60 | 61-65 | >65 | Total     |
| (MPH)       |     |      |       |       |       |       |       |       |       |       |       |       |       |     |           |
| 8/13/2021   | 0   | 1    | 3     | 23    | 79    | 401   | 942   | 619   | 130   | 25    | 2     | 0     | 0     | 0   | 2225      |
| 8/14/2021   | 0   | 1    | 10    | 12    | 82    | 399   | 978   | 695   | 174   | 15    | 2     | 2     | 0     | 0   | 2370      |
| 8/15/2021   | 0   | 1    | 5     | 15    | 66    | 319   | 833   | 609   | 114   | 19    | 3     | 0     | 0     | 0   | 1984      |
| 8/16/2021   | 0   | 1    | 6     | 17    | 72    | 422   | 1023  | 652   | 145   | 21    | 3     | 1     | 0     | 0   | 2363      |
| 8/17/2021   | 0   | 1    | 5     | 27    | 104   | 441   | 1054  | 670   | 154   | 17    | 2     | 1     | 0     | 1   | 2477      |
| 8/18/2021   | 0   | 3    | 6     | 21    | 103   | 415   | 1025  | 749   | 161   | 18    | 4     | 0     | 0     | 0   | 2505      |
| 8/19/2021   | 0   | 1    | 7     | 30    | 76    | 347   | 955   | 616   | 145   | 18    | 2     | 2     | 1     | 0   | 2200      |
| Direction 1 | 0   | 9    | 42    | 145   | 582   | 2744  | 6810  | 4610  | 1023  | 133   | 18    | 6     | 1     | 1   | 16124     |
| Total       |     |      |       |       |       |       |       |       |       |       |       |       |       |     |           |

### SPEED STATISTICS - 35 to 95+ by 5 MPH

| Speed in<br>MPH                                       | 1 - 35 | 36 - 40 | ) 41 - 45 | 46 - 50 | 51 - 55 | 56 - 60 | 61 - 65 | 66 - 70 | 71 - 75 | 76 - 80 | 81 - 85 | 86 - 90 | 91 - 95 | 96 -<br>999 |
|-------------------------------------------------------|--------|---------|-----------|---------|---------|---------|---------|---------|---------|---------|---------|---------|---------|-------------|
| Count                                                 | 10241  | 4567    | 1017      | 133     | 18      | 6       | 1       | 1       | 0       | 0       | 0       | 0       | 0       | 0           |
| Percent                                               | 64.1   | 28.6    | 6.4       | 0.8     | 0.1     | 0.0     | 0.0     | 0.0     | 0.0     | 0.0     | 0.0     | 0.0     | 0.0     | 0.0         |
| Over Speed                                            | 35     | 40      | 45        | 50      | 55      | 60      | 65      | 70      | 75      | 80      | 85      | 90      | 95      | 999         |
| Count                                                 | 5743   | 1176    | 159       | 26      | 8       | 2       | 1       | 0       | 0       | 0       | 0       | 0       | 0       | 0           |
| Percent                                               | 35.9   | 7.4     | 1.0       | 0.2     | 0.1     | 0.0     | 0.0     | 0.0     | 0.0     | 0.0     | 0.0     | 0.0     | 0.0     | 0.0         |
| Percentile                                            | 5%     | 10% 1   | 5% 45%    | 50%     | 55% 8   | 5% 90%  | 6 95%   | ]       |         |         |         |         |         |             |
| Speed                                                 | 26     | 28      | 29 33     | 34      | 34 3    | 39 40   | 41      |         |         |         |         |         |         |             |
| Average<br>(Mean)                                     | 34     |         |           |         |         |         |         |         |         |         |         |         |         |             |
| Pace Speed<br>Number in<br>Pace<br>Percent in<br>Pace | 11531  |         |           |         |         |         |         |         |         |         |         |         |         |             |