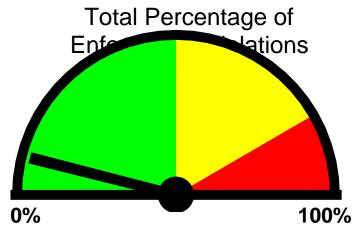

## Requested By:

Citizen Complaint

**Posted Speed Limit: 25 MPH Enforcement Tolerance:** 6 MPH

**Enforcement Limit:** 32 MPH & Up

**Percentage Above Limit:**8.0% **Enforcement Rating:** LOW

**Enforcement Rating: LOW** 