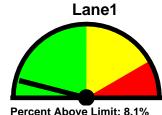

| Lane1 |      |       |       |       |       |       |       |       |       |       |       |       |     |
|-------|------|-------|-------|-------|-------|-------|-------|-------|-------|-------|-------|-------|-----|
| 1-5   | 6-10 | 11-15 | 16-20 | 21-25 | 26-30 | 31-35 | 36-40 | 41-45 | 46-50 | 51-55 | 56-60 | 61-65 | >65 |
| 0     | 18   | 169   | 414   | 772   | 661   | 228   | 35    | 1     | 0     | 1     | 0     | 0     | 0   |

85 percentile = 29

| Lane2 |     |      |       |       |       |       |       |       |       |       |       |       |       |     |
|-------|-----|------|-------|-------|-------|-------|-------|-------|-------|-------|-------|-------|-------|-----|
|       | 1-5 | 6-10 | 11-15 | 16-20 | 21-25 | 26-30 | 31-35 | 36-40 | 41-45 | 46-50 | 51-55 | 56-60 | 61-65 | >65 |
|       | 0   | 0    | 4     | 1     | 5     | 5     | 0     | 0     | 0     | 0     | 0     | 0     | 0     | 0   |