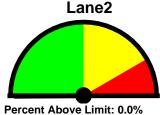

85 percentile = 29

| Lane2 |     |      |       |       |       |       |       |       |       |       |       |       |       |     |
|-------|-----|------|-------|-------|-------|-------|-------|-------|-------|-------|-------|-------|-------|-----|
|       | 1-5 | 6-10 | 11-15 | 16-20 | 21-25 | 26-30 | 31-35 | 36-40 | 41-45 | 46-50 | 51-55 | 56-60 | 61-65 | >65 |
|       | 0   | 0    | 4     | 1     | 5     | 5     | 0     | 0     | 0     | 0     | 0     | 0     | 0     | 0   |

85 percentile = 25