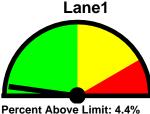

## **Installed By:**

Ptlm. J. Duffy #3100

152

241

73

# Enforceable Violations 0% 100% **Posted Speed Limit:** 25 MPH Enforcement Tolerance: 3 MPH **Enforcement Limit:** 29 MPH & Up Percentage Above Limit: 4.9% **Enforcement Rating:** LOW

**Total Percentage of** 