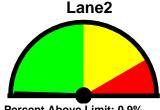

## **Installed By:**

Ptlm. J. Duffy #3100

Posted Speed Limit: 25 MPH Enforcement Tolerance: 6 MPH

**Enforcement Limit:** 32 MPH & Up

Percentage Above Limit: 1.3% Enforcement Rating: LOW

Percent Above Limit: 0.9% Enforcement Rating: LOW