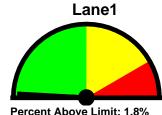

## **Installed By:**

Ptlm. J. Duffy #3100

Posted Speed Limit: 25 MPH Enforcement Tolerance: 6 MPH

**Enforcement Limit:** 32 MPH & Up

Percentage Above Limit: 1.3% Enforcement Rating: LOW

Percent Above Limit: 0.9% Enforcement Rating: LOW