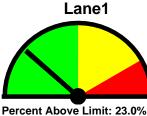

#### Speed Enforcement Evaluator (32 MPH and above):

The total percentage of Enforceable Violations (Vehicles traveling over 32 MPH) was found to be LOW with 31.7% of vehicles above the limit (32MPH).

Lane1

| 1-5        | 6-10      | 11-15 | 16-20 | 21-25 | 26-30 | 31-35 | 36-40 | 41-45 | 46-50 | 51-55 | 56-60 | 61-65 | >65 |
|------------|-----------|-------|-------|-------|-------|-------|-------|-------|-------|-------|-------|-------|-----|
| 0          | 5         | 26    | 166   | 1000  | 1976  | 1077  | 233   | 31    | 4     | 1     | 2     | 0     | 1   |
| 85 percent | tile = 32 |       |       |       |       |       |       |       |       |       |       |       |     |