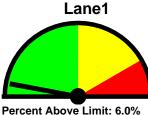

#### Speed Enforcement Evaluator (36 MPH and above):

The total percentage of Enforceable Violations (Vehicles traveling over 36 MPH) was found to be LOW with 10.4% of vehicles above the limit (36MPH).

I have attached the Speed Enforcement Evaluator Sheets to this report for reference.

Lane1

| 1-5        | 6-10      | 11-15 | 16-20 | 21-25 | 26-30 | 31-35 | 36-40 | 41-45 | 46-50 | 51-55 | 56-60 | 61-65 | >65 |
|------------|-----------|-------|-------|-------|-------|-------|-------|-------|-------|-------|-------|-------|-----|
| 0          | 5         | 26    | 166   | 1000  | 1976  | 1077  | 233   | 31    | 4     | 1     | 2     | 0     | 1   |
| 85 percent | tile = 32 |       |       |       |       |       |       |       |       |       |       |       |     |