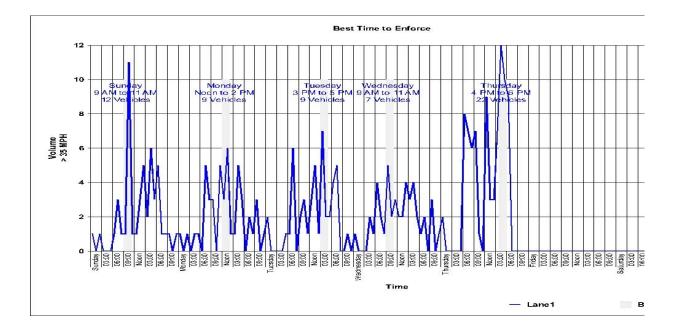

# **Best Times for Enforcement**

## Installed By:

Ptlm. J. Duffy #3100

| Sun  | Combined: 9 AM to 11 AM |
|------|-------------------------|
| •••• | Lane1: 9 AM to 11 AM    |
|      | Lane2: 9 AM to 11 AM    |
| Mon  | Combined: 3 PM to 5 PM  |
|      | Lane1: Noon to 2 PM     |
|      | Lane2: 3 PM to 5 PM     |
| Tue  | Combined: 2 PM to 4 PM  |
|      | Lane1: 3 PM to 5 PM     |
|      | Lane2: 2 PM to 4 PM     |
| Wed  | Combined: 3 PM to 5 PM  |
|      | Lane1: 9 AM to 11 AM    |
|      | Lane2: 5 PM to 7 PM     |
| Thu  | Combined: 4 PM to 6 PM  |
|      | Lane1: 4 PM to 6 PM     |
|      | Lane2: 4 PM to 6 PM     |
| Fri  |                         |

Sat Combined: 8 PM to 10 PM Lane1: 8 PM to 10 PM Lane2: 8 PM to 10 PM