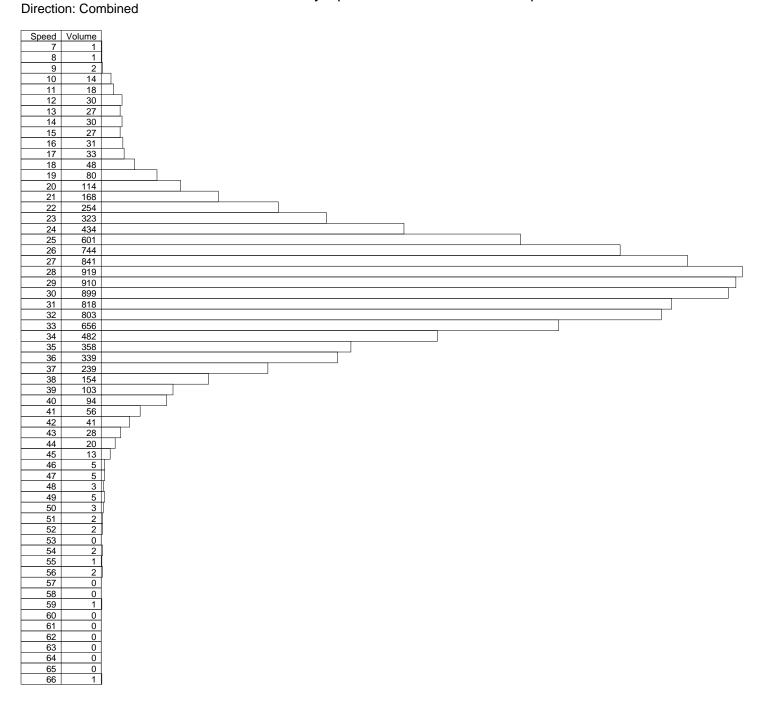

#### *Traffic Unit* 220 S. Broad St. Woodbury, NJ 08096

Deptford Ave Lippincott Street

Volume Sorted By Speed for 30-Mar-24 to 04-Apr-24

#### 3 Of 13

#### *Traffic Unit* 220 S. Broad St. Woodbury, NJ 08096

Deptford Ave Lippincott Street

Volume Sorted By Speed for 30-Mar-24 to 04-Apr-24

Traffic Unit 220 S. Broad St. Woodbury, NJ 08096

#### COMBINED

#### Report for 3/30/2024 8:00:00 PM to 4/4/2024 6:59:59 PM

#### SPEED STATISTICS - 15 to 70+ by 5 MPH

| Speed in<br>MPH | 1 - 15 | 16 - 2 | 20 2 | 21 - 25 | 26 - 30 | 31 - 38 | 5 36 - 40 | 41 - 45 | 46 - 50 | 51 - 55 | 56 - 60 | 61 - 65 | 66 - 70 | 71 - 75 | 76 -<br>999 |
|-----------------|--------|--------|------|---------|---------|---------|-----------|---------|---------|---------|---------|---------|---------|---------|-------------|
| Count           | 145    | 306    | 3    | 1776    | 4288    | 3094    | 925       | 158     | 21      | 7       | 3       | 0       | 1       | 0       | 0           |
| Percent         | 1.4    | 2.9    | )    | 16.6    | 40.0    | 28.9    | 8.6       | 1.5     | 0.2     | 0.1     | 0.0     | 0.0     | 0.0     | 0.0     | 0.0         |
| Over Speed      | 15     | 20     |      | 25      | 30      | 35      | 40        | 45      | 50      | 55      | 60      | 65      | 70      | 75      | 999         |
| Count           | 10579  | 1027   | 73   | 8497    | 4209    | 1115    | 190       | 32      | 11      | 4       | 1       | 1       | 0       | 0       | 0           |
| Percent         | 98.6   | 95.8   | 3    | 79.2    | 39.2    | 10.4    | 1.8       | 0.3     | 0.1     | 0.0     | 0.0     | 0.0     | 0.0     | 0.0     | 0.0         |
| Percentile      | 5%     | 10%    | 15%  | 45%     | 50%     | 55%     | 85% 90%   | % 95%   |         |         |         |         |         |         |             |
| Speed           | 21     | 23     | 24   | 29      | 29      | 30      | 34 36     | 5 38    |         |         |         |         |         |         |             |
| Average         | 29     |        |      |         |         |         |           |         |         |         |         |         |         |         |             |
| (Mean)          |        |        |      |         |         |         |           |         |         |         |         |         |         |         |             |
| Pace Speed      | 25-34  |        |      |         |         |         |           |         |         |         |         |         |         |         |             |
| Number in       | 7624   |        |      |         |         |         |           |         |         |         |         |         |         |         |             |
| Pace            |        |        |      |         |         |         |           |         |         |         |         |         |         |         |             |
| Percent in      | 71.1   |        |      |         |         |         |           |         |         |         |         |         |         |         |             |
| Deee            |        |        |      |         |         |         |           |         |         |         |         |         |         |         |             |