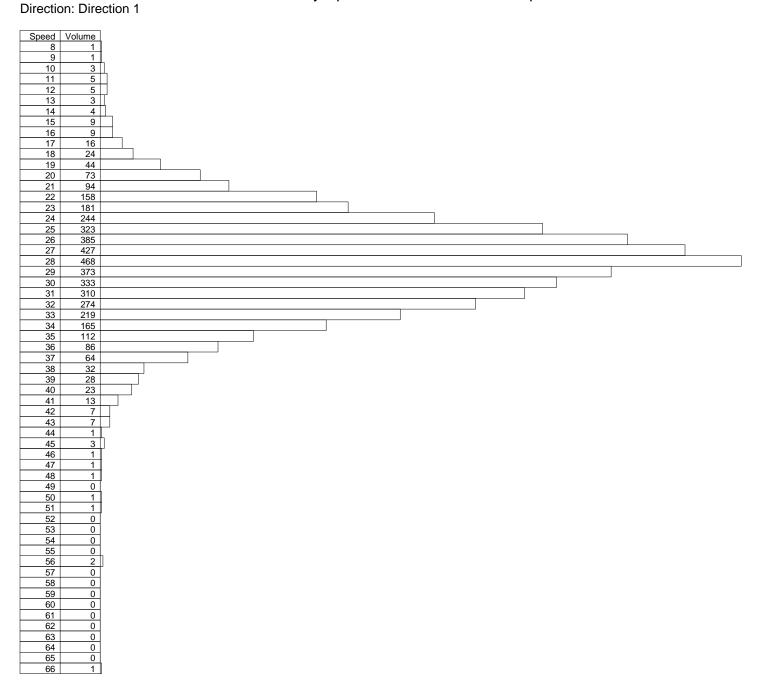

#### *Traffic Unit* 220 S. Broad St. Woodbury, NJ 08096

Deptford Ave Lippincott Street

Volume Sorted By Speed for 30-Mar-24 to 04-Apr-24

#### 3 Of 13

#### *Traffic Unit* 220 S. Broad St. Woodbury, NJ 08096

Deptford Ave Lippincott Street

Volume Sorted By Speed for 30-Mar-24 to 04-Apr-24

Traffic Unit 220 S. Broad St. Woodbury, NJ 08096