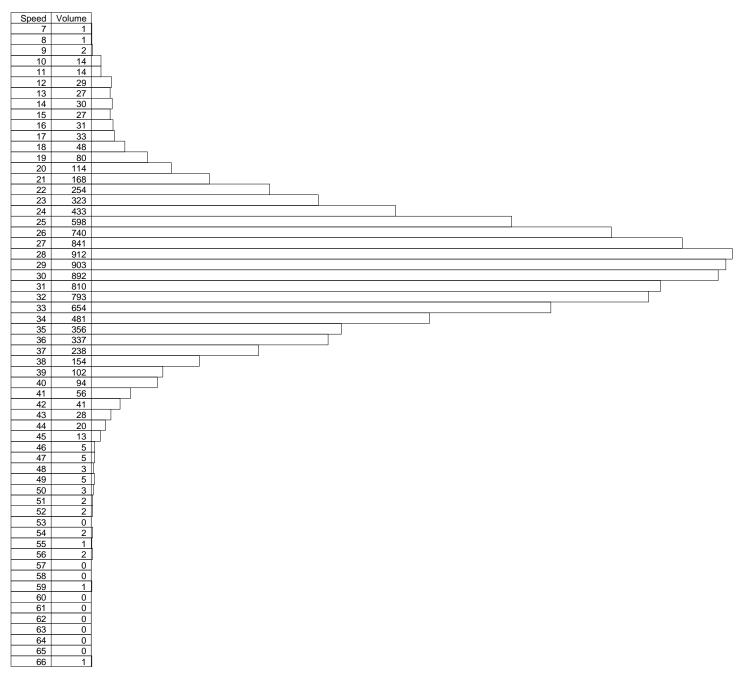

#### *Traffic Unit* 220 S. Broad St. Woodbury, NJ 08096

Deptford Ave Lippincott Street

Volume Sorted By Speed for 30-Mar-24 to 04-Apr-24

#### 3 Of 13

#### *Traffic Unit* 220 S. Broad St. Woodbury, NJ 08096

Deptford Ave Lippincott Street

Volume Sorted By Speed for 30-Mar-24 to 04-Apr-24

Traffic Unit 220 S. Broad St. Woodbury, NJ 08096