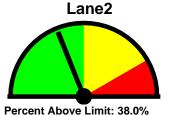

#### Speed Enforcement Evaluator (32 MPH and above):

The total percentage of Enforceable Violations (Vehicles traveling over 32 MPH) was found to be LOW with 31.7% of vehicles above the limit (32MPH).

Lane2

| Lanez      |           |       |       |       |       |       |       |       |       |       |       |       |     |
|------------|-----------|-------|-------|-------|-------|-------|-------|-------|-------|-------|-------|-------|-----|
| 1-5        | 6-10      | 11-15 | 16-20 | 21-25 | 26-30 | 31-35 | 36-40 | 41-45 | 46-50 | 51-55 | 56-60 | 61-65 | >65 |
| 0          | 13        | 101   | 140   | 776   | 2314  | 2019  | 693   | 127   | 17    | 6     | 1     | 0     | 0   |
| 85 nercent | tilo – 34 |       |       |       |       |       |       |       |       |       |       |       |     |