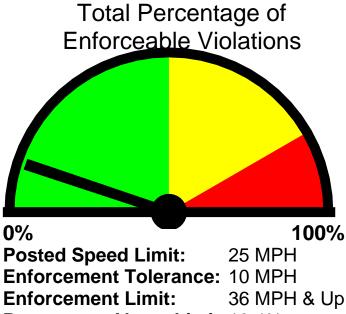

#### Speed Enforcement Evaluator (32 MPH and above):

The total percentage of Enforceable Violations (Vehicles traveling over 32 MPH) was found to be LOW with 31.7% of vehicles above the limit (32MPH).

# **Total Percentage of** Enforceable Violations 0% 100%

**Posted Speed Limit:** 25 MPH Enforcement Tolerance: 6 MPH **Enforcement Limit:** 32 MPH & Up Percentage Above Limit: 31.7% **Enforcement Rating:** LOW