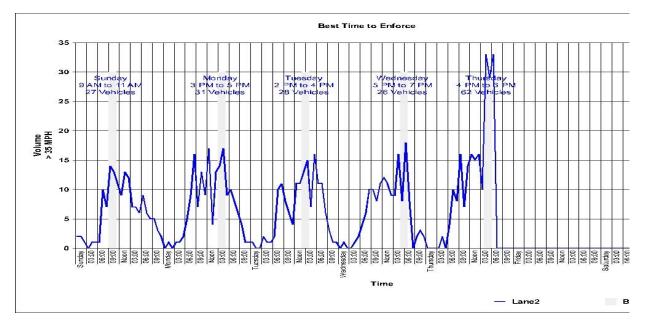

# **Best Times for Enforcement**

## Installed By:

Ptlm. J. Duffy #3100

| Sun  | Combined: 9 AM to 11 AM |
|------|-------------------------|
| •••• | Lane1: 9 AM to 11 AM    |
|      | Lane2: 9 AM to 11 AM    |
| Mon  | Combined: 3 PM to 5 PM  |
|      | Lane1: Noon to 2 PM     |
|      | Lane2: 3 PM to 5 PM     |
| Tue  | Combined: 2 PM to 4 PM  |
|      | Lane1: 3 PM to 5 PM     |
|      | Lane2: 2 PM to 4 PM     |
| Wed  | Combined: 3 PM to 5 PM  |
|      | Lane1: 9 AM to 11 AM    |
|      | Lane2: 5 PM to 7 PM     |
| Thu  | Combined: 4 PM to 6 PM  |
|      | Lane1: 4 PM to 6 PM     |
|      | Lane2: 4 PM to 6 PM     |
| Fri  |                         |

Sat Combined: 8 PM to 10 PM Lane1: 8 PM to 10 PM Lane2: 8 PM to 10 PM