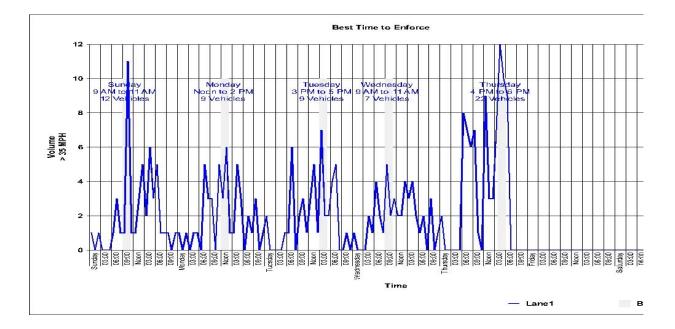

# **Best Times for Enforcement**

## Installed By:

Ptlm. J. Duffy #3100

| Sun  | Combined: 9 AM to 11 AM |
|------|-------------------------|
| •••• | Lane1: 9 AM to 11 AM    |
|      | Lane2: 9 AM to 11 AM    |
| Mon  | Combined: 3 PM to 5 PM  |
|      | Lane1: Noon to 2 PM     |
|      | Lane2: 3 PM to 5 PM     |
| Tue  | Combined: 2 PM to 4 PM  |
|      | Lane1: 3 PM to 5 PM     |
|      | Lane2: 2 PM to 4 PM     |
| Wed  | Combined: 3 PM to 5 PM  |
|      | Lane1: 9 AM to 11 AM    |
|      | Lane2: 5 PM to 7 PM     |
| Thu  | Combined: 4 PM to 6 PM  |
|      | Lane1: 4 PM to 6 PM     |
|      | Lane2: 4 PM to 6 PM     |
| Fri  |                         |

Sat Combined: 8 PM to 10 PM Lane1: 8 PM to 10 PM Lane2: 8 PM to 10 PM