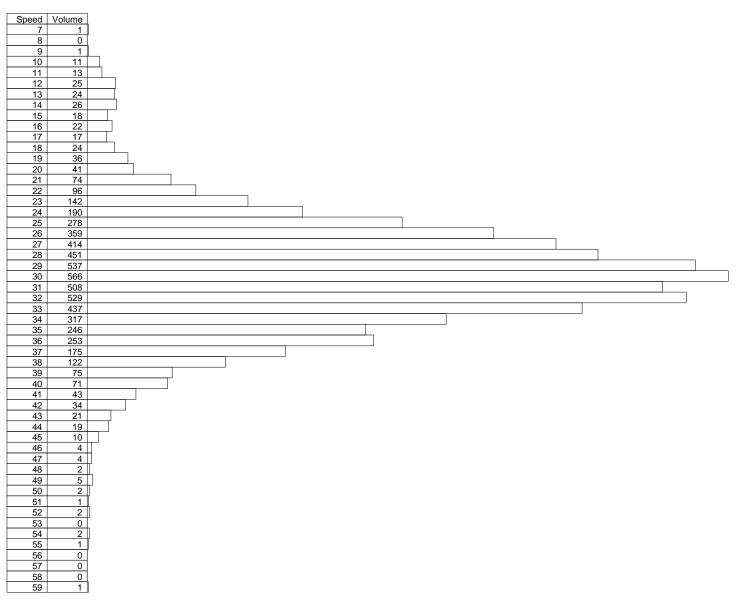

#### *Traffic Unit* 220 S. Broad St. Woodbury, NJ 08096

Deptford Ave Lippincott Street

Volume Sorted By Speed for 30-Mar-24 to 04-Apr-24

#### 3 Of 13

#### *Traffic Unit* 220 S. Broad St. Woodbury, NJ 08096

Deptford Ave Lippincott Street

Volume Sorted By Speed for 30-Mar-24 to 04-Apr-24

Traffic Unit 220 S. Broad St. Woodbury, NJ 08096