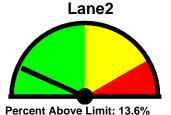

#### Speed Enforcement Evaluator (36 MPH and above):

The total percentage of Enforceable Violations (Vehicles traveling over 36 MPH) was found to be LOW with 10.4% of vehicles above the limit (36MPH).

I have attached the Speed Enforcement Evaluator Sheets to this report for reference.

Lane2

| Lanez      |           |       |       |       |       |       |       |       |       |       |       |       |     |
|------------|-----------|-------|-------|-------|-------|-------|-------|-------|-------|-------|-------|-------|-----|
| 1-5        | 6-10      | 11-15 | 16-20 | 21-25 | 26-30 | 31-35 | 36-40 | 41-45 | 46-50 | 51-55 | 56-60 | 61-65 | >65 |
| 0          | 13        | 101   | 140   | 776   | 2314  | 2019  | 693   | 127   | 17    | 6     | 1     | 0     | 0   |
| 85 nercent | tilo – 34 |       |       |       |       |       |       |       |       |       |       |       |     |