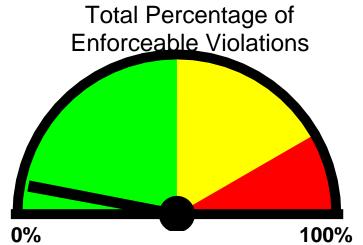

**Installed By:** 

Det. J. Duffy #3100

Requested By:

Citizen Complaints

Posted Speed Limit: 25 MPH Enforcement Tolerance: 0 MPH

**Enforcement Limit:** 26 MPH & Up

Percentage Above Limit: 6.1% Enforcement Rating: LOW