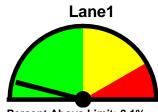

Percent Above Limit: 8.1% Enforcement Rating: LOW

Percent Above Limit: 4.4% Enforcement Rating: LOW

| Combined     |        |       |       |       |       |       |       |       | J -   |       |       | 3     |     |
|--------------|--------|-------|-------|-------|-------|-------|-------|-------|-------|-------|-------|-------|-----|
| 1-5          | 6-10   | 11-15 | 16-20 | 21-25 | 26-30 | 31-35 | 36-40 | 41-45 | 46-50 | 51-55 | 56-60 | 61-65 | >65 |
| 0            | 24     | 235   | 323   | 160   | 39    | 7     | 0     | 1     | 1     | 0     | 0     | 0     | 0   |
| 85 percentil | e = 22 |       |       |       |       |       |       |       |       |       |       |       |     |