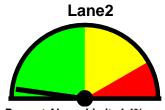

Percent Above Limit: 8.1% Enforcement Rating: LOW

Percent Above Limit: 4.4% Enforcement Rating: LOW

| Combined     |        |       |       |       |       |       |       |       | J -   |       |       | 3     |     |
|--------------|--------|-------|-------|-------|-------|-------|-------|-------|-------|-------|-------|-------|-----|
| 1-5          | 6-10   | 11-15 | 16-20 | 21-25 | 26-30 | 31-35 | 36-40 | 41-45 | 46-50 | 51-55 | 56-60 | 61-65 | >65 |
| 0            | 24     | 235   | 323   | 160   | 39    | 7     | 0     | 1     | 1     | 0     | 0     | 0     | 0   |
| 85 percentil | e = 22 |       |       |       |       |       |       |       |       |       |       |       |     |