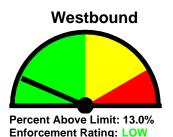

# **Speed Enforcement Evaluator**

Location: Elm Avenue

**Closest Cross Street:** 

Fourth Street

**Analysis Dates:** 

Wednesday, October 2, 2024 Wednesday, October 9, 2024

**Equipment Used:** 

JAMAR Covert Radar

Installed By:

Det. J. Duffy #3100

Total Percentage of Enforceable Violations

0%

100%

Posted Speed Limit: 25 MPH Enforcement Tolerance: 10 MPH

Enforcement Limit: 36 MPH & Up

Percentage Above Limit: 13.7% Enforcement Rating: LOW

**Equipment Used:** 

JAMAR Covert Radar

**Installed By:** 

Det. J. Duffy #3100

Total Percentage of Enforceable Violations

**Posted Speed Limit:** 25 MPH **Enforcement Tolerance:** 6 MPH

**Enforcement Limit:** 32 MPH & Up

Percentage Above Limit: 44.3% Enforcement Rating: LOW

Traffic Unit 220 South Broad Street Woodbury, NJ 08096

Site Code: 00000001 Station ID: Elm Avenue Fourth Street Latitude: 0' 0.0000 South

Volume Sorted By Speed for 02-Oct-24 to 09-Oct-24