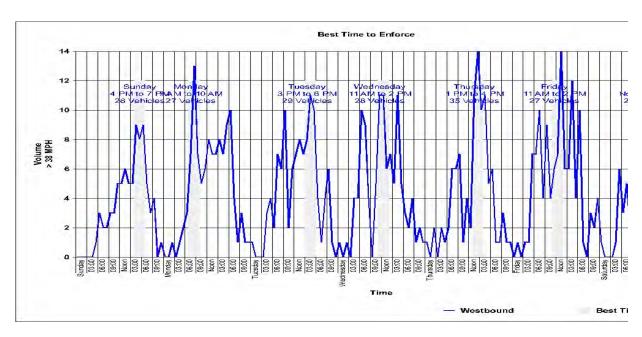

I also generated a Best Times for Enforcement chart which was shared with patrol.

# **Best Times for Enforcement**

| Location: Elm Avenue Closest Cross Street: Fourth Street              | Sun<br>Mon | Combined: 4 PM to 6 PM Westbound: 4 PM to 6 PM Eastbound: Noon to 2 PM Combined: 3 PM to 5 PM Westbound: 7 AM to 9 AM |
|-----------------------------------------------------------------------|------------|-----------------------------------------------------------------------------------------------------------------------|
| Analysis Dates: Wednesday, October 2, 2024 Wednesday, October 9, 2024 | Tue        | Eastbound: 3 PM to 5 PM Combined: 3 PM to 5 PM Westbound: 3 PM to 5 PM Eastbound: 3 PM to 5 PM                        |
| Equipment Used:  JAMAR Covert Radar                                   | Wed        | Combined: 10 AM to Noon<br>Westbound: 11 AM to 1 PM                                                                   |
| Installed By:<br>Det. J. Duffy #3100                                  | Thu        | Eastbound: 10 AM to Noon Combined: 2 PM to 4 PM Westbound: 1 PM to 3 PM                                               |
|                                                                       | Fri        | Eastbound: 6 AM to 8 AM Combined: 1 PM to 3 PM Westbound: 11 AM to 1 PM                                               |
|                                                                       | Sat        | Eastbound: 1 PM to 3 PM Combined: 10 AM to Noon Westbound: Noon to 2 PM Eastbound: 10 AM to Noon                      |