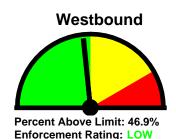

# **Speed Enforcement Evaluator**

Location: Elm Avenue

**Closest Cross Street:** 

Fourth Street

**Analysis Dates:** 

Wednesday, October 2, 2024 Wednesday, October 9, 2024

**Equipment Used:** 

JAMAR Covert Radar

Installed By:

Det. J. Duffy #3100

Total Percentage of Enforceable Violations

0%

100%

Posted Speed Limit: 25 MPH Enforcement Tolerance: 10 MPH

Enforcement Limit: 36 MPH & Up

Percentage Above Limit: 13.7% Enforcement Rating: LOW

Percent Above Limit: 14.6%
Enforcement Rating: LOW

Traffic Unit 220 South Broad Street Woodbury, NJ 08096