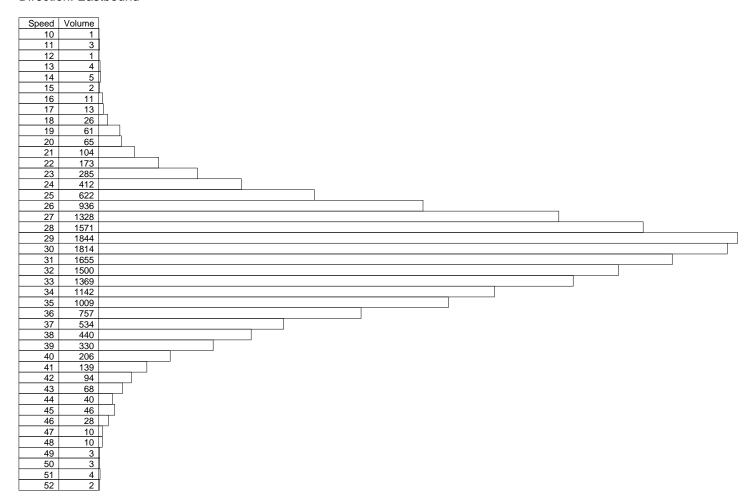

I also generated a Best Times for Enforcement chart which was shared with patrol.

# **Best Times for Enforcement**

| Location: Elm Avenue Closest Cross Street: Fourth Street              | Sun<br>Mon | Combined: 4 PM to 6 PM Westbound: 4 PM to 6 PM Eastbound: Noon to 2 PM Combined: 3 PM to 5 PM Westbound: 7 AM to 9 AM |
|-----------------------------------------------------------------------|------------|-----------------------------------------------------------------------------------------------------------------------|
| Analysis Dates: Wednesday, October 2, 2024 Wednesday, October 9, 2024 | Tue        | Eastbound: 3 PM to 5 PM Combined: 3 PM to 5 PM Westbound: 3 PM to 5 PM Eastbound: 3 PM to 5 PM                        |
| Equipment Used:  JAMAR Covert Radar                                   | Wed        | Combined: 10 AM to Noon<br>Westbound: 11 AM to 1 PM                                                                   |
| Installed By:<br>Det. J. Duffy #3100                                  | Thu        | Eastbound: 10 AM to Noon Combined: 2 PM to 4 PM Westbound: 1 PM to 3 PM                                               |
|                                                                       | Fri        | Eastbound: 6 AM to 8 AM Combined: 1 PM to 3 PM Westbound: 11 AM to 1 PM                                               |
|                                                                       | Sat        | Eastbound: 1 PM to 3 PM Combined: 10 AM to Noon Westbound: Noon to 2 PM Eastbound: 10 AM to Noon                      |