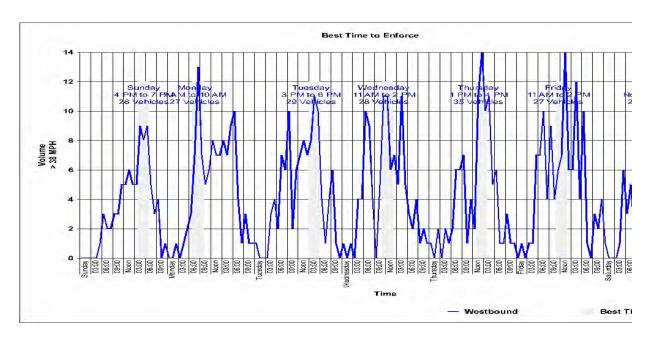

I also generated a Best Times for Enforcement chart which was shared with patrol.

# **Best Times for Enforcement**

| Location: Elm Avenue Closest Cross Street: Fourth Street              | Sun<br>Mon | Combined: 4 PM to 6 PM Westbound: 4 PM to 6 PM Eastbound: Noon to 2 PM Combined: 3 PM to 5 PM Westbound: 7 AM to 9 AM |
|-----------------------------------------------------------------------|------------|-----------------------------------------------------------------------------------------------------------------------|
| Analysis Dates: Wednesday, October 2, 2024 Wednesday, October 9, 2024 | Tue        | Eastbound: 3 PM to 5 PM Combined: 3 PM to 5 PM Westbound: 3 PM to 5 PM Eastbound: 3 PM to 5 PM                        |
| Equipment Used:  JAMAR Covert Radar                                   | Wed        | Combined: 10 AM to Noon<br>Westbound: 11 AM to 1 PM                                                                   |
| Installed By:<br>Det. J. Duffy #3100                                  | Thu        | Eastbound: 10 AM to Noon Combined: 2 PM to 4 PM Westbound: 1 PM to 3 PM                                               |
|                                                                       | Fri        | Eastbound: 6 AM to 8 AM Combined: 1 PM to 3 PM Westbound: 11 AM to 1 PM                                               |
|                                                                       | Sat        | Eastbound: 1 PM to 3 PM Combined: 10 AM to Noon Westbound: Noon to 2 PM Eastbound: 10 AM to Noon                      |