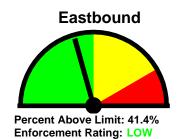

# **Speed Enforcement Evaluator**

Location: Elm Avenue

**Closest Cross Street:** 

Fourth Street

**Analysis Dates:** 

Wednesday, October 2, 2024 Wednesday, October 9, 2024

**Equipment Used:** 

JAMAR Covert Radar

Installed By:

Det. J. Duffy #3100

Total Percentage of Enforceable Violations

0%

100%

Posted Speed Limit: 25 MPH Enforcement Tolerance: 10 MPH

Enforcement Limit: 36 MPH & Up

Percentage Above Limit: 13.7% Enforcement Rating: LOW

Percent Above Limit: 14.6%
Enforcement Rating: LOW

Traffic Unit 220 South Broad Street Woodbury, NJ 08096