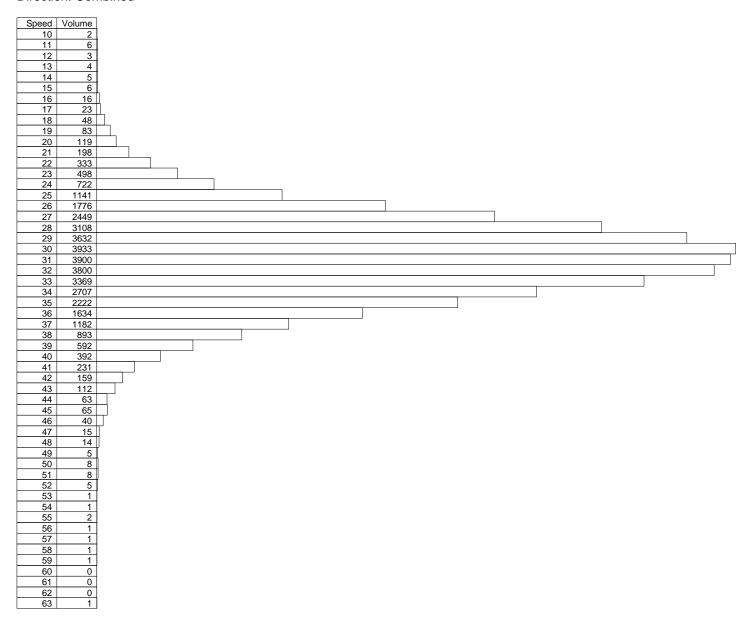

ment Rating: LOW



Traffic Unit 220 South Broad Street Woodbury, NJ 08096

# **Speed Enforcement Evaluator**

Location: Elm Avenue

**GPS**:

0' 0.0000 South 0' 0.0000 East

**Closest Cross Street:** 

Fourth Street

**Analysis Dates:** 

Wednesday, October 2, 2024 Wednesday, October 9, 2024

**Equipment Used:** 

JAMAR Covert Radar

**Installed By:** 

Det. J. Duffy #3100

Total Percentage of Enforceable Violations



**Posted Speed Limit:** 25 MPH **Enforcement Tolerance:** 6 MPH

**Enforcement Limit:** 32 MPH & Up

Percentage Above Limit: 44.3% Enforcement Rating: LOW









Traffic Unit 220 South Broad Street Woodbury, NJ 08096

Site Code: 00000001 Station ID: Elm Avenue Fourth Street Latitude: 0' 0.0000 South

Volume Sorted By Speed for 02-Oct-24 to 09-Oct-24

Direction: Combined







Traffic Unit 220 South Broad Street Woodbury, NJ 08096

Site Code: 00000001 Station ID: Elm Avenue Fourth Street Latitude: 0' 0.0000 South

Volume Sorted By Speed for 02-Oct-24 to 09-Oct-24

Direction: Westbound







Traffic Unit 220 South Broad Street Woodbury, NJ 08096

Site Code: 00000001 Station ID: Elm Avenue Fourth Street Latitude: 0' 0.0000 South

Volume Sorted By Speed for 02-Oct-24 to 09-Oct-24

#### Direction: Eastbound





#### Woodbury City Police Department Traffic Unit

Traffic Unit 220 South Broad Street Woodbury, NJ 08096

# **Best Times for Enforcement**

| Location: Elm Avenue Closest Cross Street: Fourth Street              | Sun<br>Mon | Combined: 4 PM to 6 PM Westbound: 4 PM to 6 PM Eastbound: Noon to 2 PM Combined: 3 PM to 5 PM Westbound: 7 AM to 9 AM |
|----