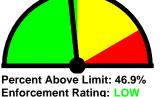

# Total Percentage of Enforceable Violations

0%100%Posted Speed Limit:25 MPHEnforcement Tolerance:6 MPHEnforcement Limit:32 MPH & UpPercentage Above Limit:44.3%Enforcement Rating:LOW

Percent Above Limit: 41.4% Enforcement Rating: LOW