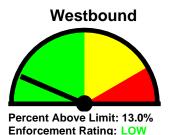

Percent Above Limit: 14.6%

**Eastbound** 

Percent Above Limit: 14.6% Enforcement Rating: LOW