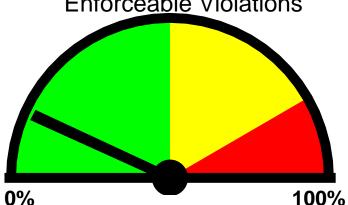

### Installed By:

Det. J. Duffy #3100

Total Percentage of Enforceable Violations

**Posted Speed Limit:** 25 MPH **Enforcement Tolerance:** 10 MPH

**Enforcement Limit:** 36 MPH & Up

Percentage Above Limit: 13.7% Enforcement Rating: LOW